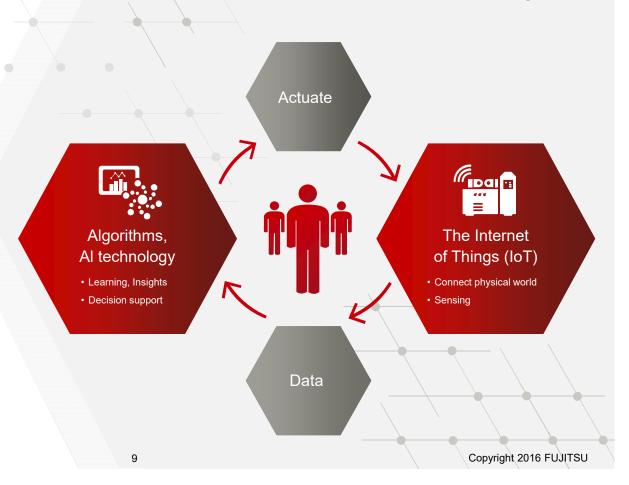

### Changes the Business Agenda

Digital Transformation

The IoT and Al

A new industrial Revolution

### Changes our view of technology

Digital technologies give businesses new options for how we operate and innovate