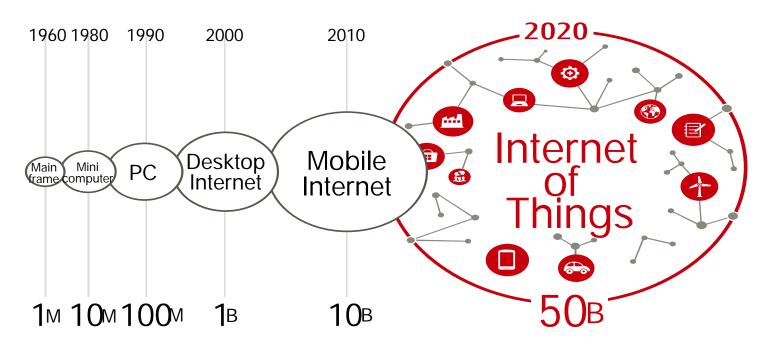

### Waves of digital technology

Digital technology: A set of interconnected 4<sup>th</sup> Wave technologies, including cloud Al and Robotics mobile, IoT, analytics, AI, and robotics, that is 3<sup>rd</sup> Wave underpinned by 50B + by 2020Internet of Things security and other 2<sup>nd</sup> Wave initiatives **Mobile Internet** 1<sup>st</sup> Wave 1B in 2000 The number of users or devices Copyright 2016 FUJITSU LIMITED