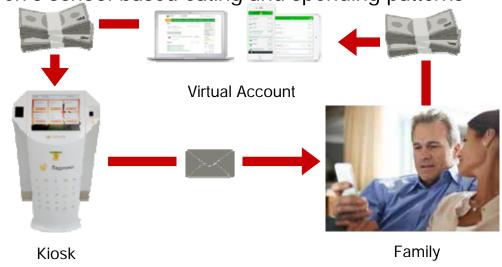

### **SBERBANK**

- Russia's largest commercial bank,14 territorial banks & 16,000+ branches
- An efficient and secure way of handling canteen transactions at schools
  - Needed to serve meals to students within a tight timeframe
  - Aimed to reduce the risk of loss or theft of cash and cards

### **SBERBANK**

Copyright 2016 FUJITSU LIMITED

- Fast processing of lunch payments at 40 schools using Fujitsu's PalmSecure
  - Contactless & cashless payment system resulted in shorter que and improved security

Parents can now track their children's school-based eating and spending patterns