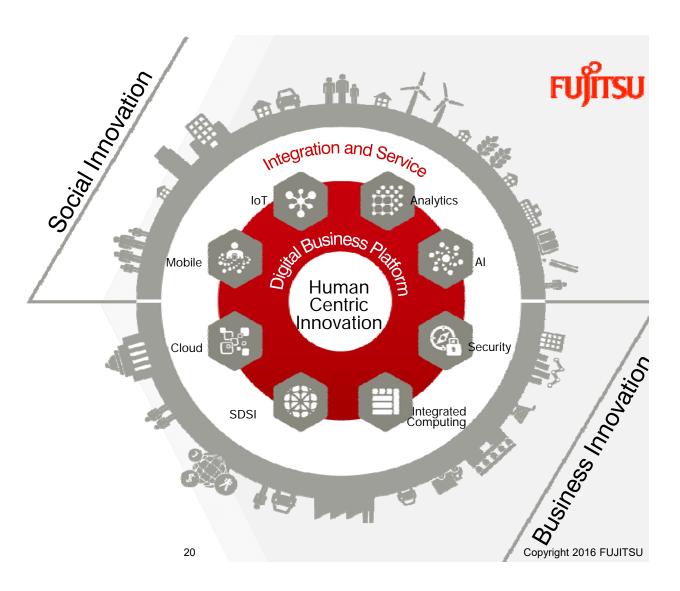

### The era of digital transformation

Achieved through advanced technologies including cloud, mobile, big data, loT, and Al

PoC: Proof of Concept PoB: Proof of Business

Video 1

### Driving Digitalisation Via:

- Digital Bus. Platform
- IOT
- Analytics(Big Data)
- AI
- Networks
- Services
- Cloud
- Mobility
- Security